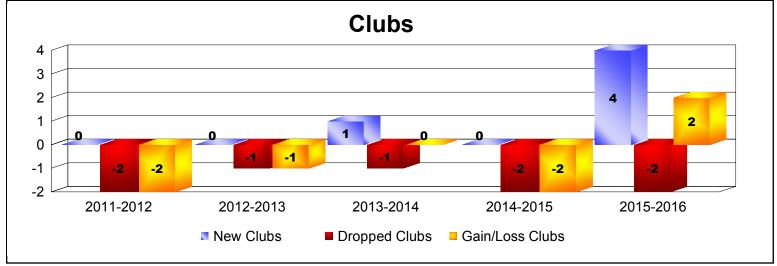

District O 5 As of June 2016 Cumulative

| Year      | New<br>Clubs | Dropped<br>Clubs | Gain/<br>Loss<br>Clubs | New<br>Members | Charter<br>Members | Reinstate<br>Members | Transfer<br>Members | Total<br>Member<br>Added | Total<br>Members<br>Dropped | Gain/<br>Loss<br>Members |
|-----------|--------------|------------------|------------------------|----------------|--------------------|----------------------|---------------------|--------------------------|-----------------------------|--------------------------|
| 2011-2012 | 0            | -2               | -2                     | 105            | 0                  | 2                    | 1                   | 108                      | -99                         | 9                        |
| 2012-2013 | 0            | -1               | -1                     | 71             | 0                  | 1                    | 2                   | 74                       | -122                        | -48                      |
| 2013-2014 | 1            | -1               | 0                      | 75             | 24                 | 10                   | 0                   | 109                      | -105                        | 4                        |
| 2014-2015 | 0            | -2               | -2                     | 76             | 4                  | 8                    | 2                   | 90                       | -135                        | -45                      |
| 2015-2016 | 4            | -2               | 2                      | 81             | 89                 | 1                    | 4                   | 175                      | -118                        | 57                       |
| Average   | 1            | -2               | -1                     | 82             | 23                 | 4                    | 2                   | 111                      | -116                        | -5                       |