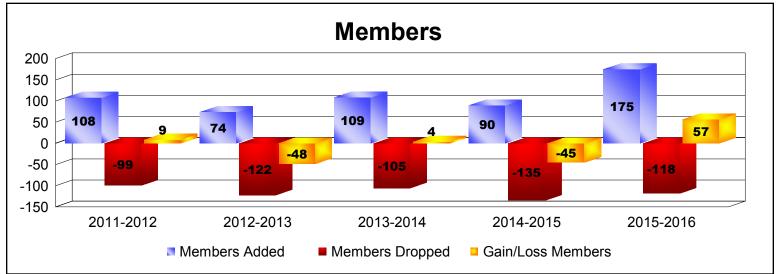

District O 5 As of June 2016 Cumulative

| Year      | New<br>Clubs | Dropped<br>Clubs | Gain/<br>Loss<br>Clubs | New<br>Members | Charter<br>Members | Reinstate<br>Members | Transfer<br>Members | Total<br>Member<br>Added | Total<br>Members<br>Dropped | Gain/<br>Loss<br>Members |
|-----------|--------------|------------------|------------------------|----------------|--------------------|----------------------|---------------------|--------------------------|-----------------------------|--------------------------|
| 2011-2012 | 0            | -2               | -2                     | 105            | 0                  | 2                    | 1                   | 108                      | -99                         | 9                        |
| 2012-2013 | 0            | -1               | -1                     | 71             | 0                  | 1                    | 2                   | 74                       | -122                        | -48                      |
| 2013-2014 | 1            | -1               | 0                      | 75             | 24                 | 10                   | 0                   | 109                      | -105                        | 4                        |
| 2014-2015 | 0            | -2               | -2                     | 76             | 4                  | 8                    | 2                   | 90                       | -135                        | -45                      |
| 2015-2016 | 4            | -2               | 2                      | 81             | 89                 | 1                    | 4                   | 175                      | -118                        | 57                       |
| Average   | 1            | -2               | -1                     | 82             | 23                 | 4                    | 2                   | 111                      | -116                        | -5                       |